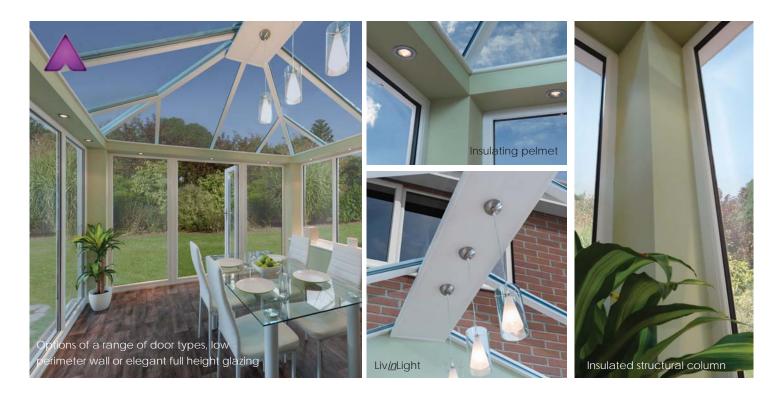

Loggia Prestige - Great value, great looks.

Options from a range of door and window types, low perimeter walls or elegant full height glazing – with Loggia Prestige the choice is yours.

A luxurious interior doesn't come more AFFORDABLE than this. We offer you a range of design options, each giving you the ability to improve the look and thermal performance of your home extension.

## Great value, great looks.

With Loggia Prestige the choice is definitely yours.

Loggia Prestige incorporates two Loggia narrow columns, Prestige insulating pelmet and Liv<u>in</u>Light, which together address the three main heat loss areas, transforming a conservatory into a thermally efficient Loggia extension. This will keep the room cooler in the summer and warmer in the winter, reducing your heating bills by up to 30% when compared to a standard conservatory. The Liv<u>in</u>Light itself allows a new range of lighting designs for your extension. This coupled with the option of downlighting in your Prestige insulated pelmet will make your extension inviting and welcoming in the evenings too.