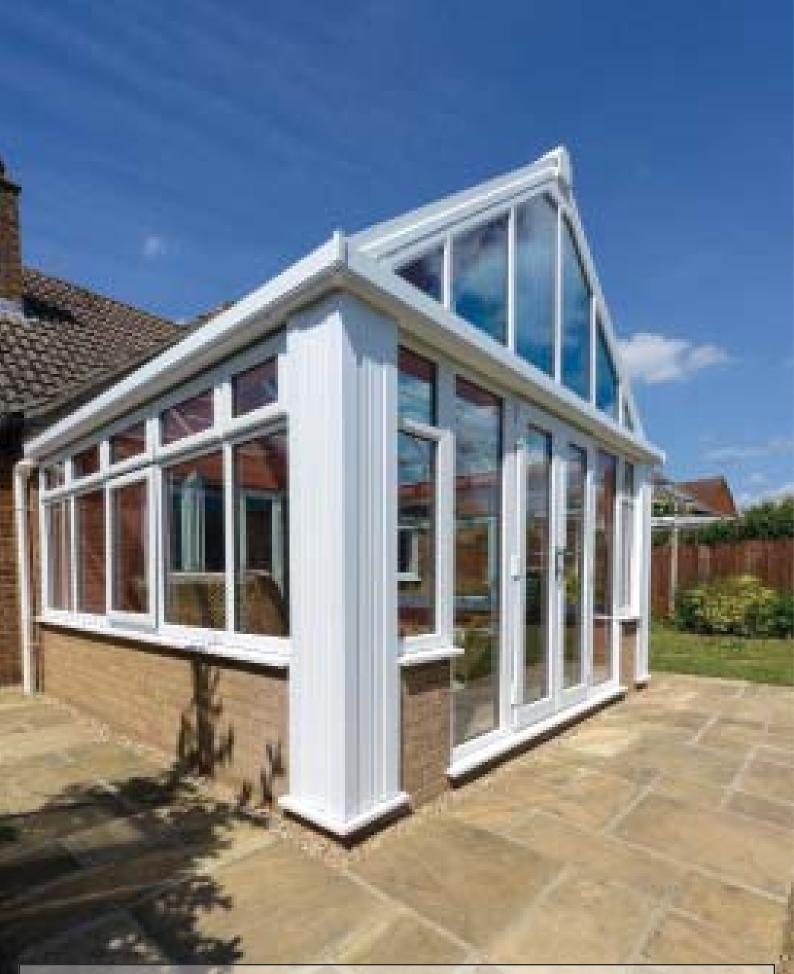

Loggia Prestige - Great value, great looks.

Options from a range of door and window types, low perimeter walls or elegant full height glazing – with Loggia Prestige the choice is yours.

A luxurious interior doesn't come more AFFORDABLE than this. We offer you a range of design options, each giving you the ability to improve the look and thermal performance of your home extension.

## Great value, great looks.

With Loggia Prestige the choice is definitely yours.

Loggia Prestige incorporates two Loggia narrow columns, Prestige insulating pelmet and Liv<u>in</u>Light, which together address the three main heat loss areas, transforming a conservatory into a thermally efficient Loggia extension. This will keep the room cooler in the summer and warmer in the winter, reducing your heating bills by up to 30% when compared to a standard conservatory. The Liv<u>in</u>Light itself allows a new range of lighting designs for your extension. This coupled with the option of downlighting in your Prestige insulated pelmet will make your extension inviting and welcoming in the evenings too.

Externally the Loggia Prestige is beautiful, enhancing any home. The Loggia columns together with the Prestige Cornice create a wonderful look and feel, that enhance old and new properties alike.

DOWNLOAD the AURASMA APP from the APP store. SEARCH 'Ultraframe' and select FOLLOW Hover your device over the images displaying the Aurasma symbol AND SEE WHAT HAPPENS!