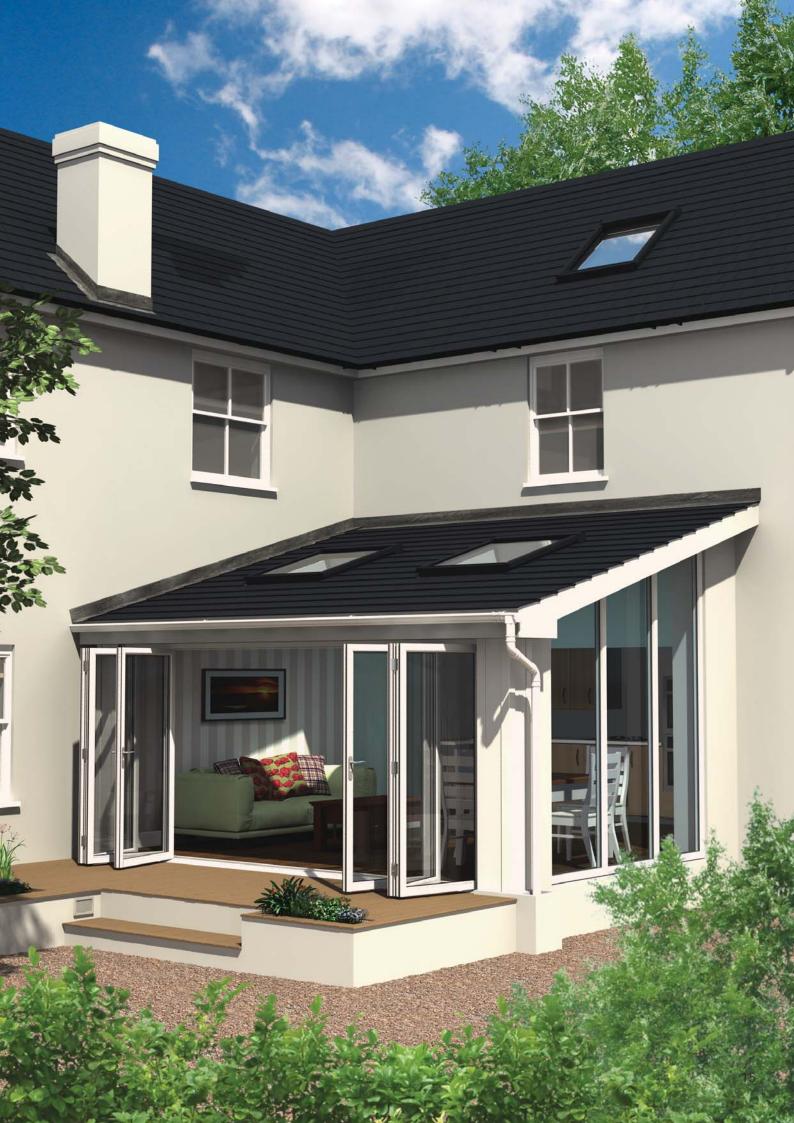

Loggia Prestige - Great value, great looks.

Options from a range of door and window types, low perimeter walls or elegant full height glazing – with Loggia Prestige the choice is yours.

A luxurious interior doesn't come more AFFORDABLE than this. We offer you a range of design options, each giving you the ability to improve the look and thermal performance of your home extension.

## Great value, great looks.

With Loggia Prestige the choice is definitely yours.

Loggia Prestige incorporates two Loggia narrow columns, Prestige insulating pelmet and Liv<u>in</u>Light, which together address the three main heat loss areas, transforming a conservatory into a thermally efficient Loggia extension. This will keep the room cooler in the summer and warmer in the winter, reducing your heating bills by up to 30% when compared to a standard conservatory. The Liv<u>in</u>Light itself allows a new range of lighting designs for your extension. This coupled with the option of downlighting in your Prestige insulated pelmet will make your extension inviting and welcoming in the evenings too.

Externally the Loggia Prestige is beautiful, enhancing any home. The Loggia columns together with the Prestige Cornice create a wonderful look and feel, that enhance old and new properties alike.

DOWNLOAD the AURASMA APP from the APP store. SEARCH 'Ultraframe' and select FOLLOW Hover your device over the images displaying the Aurasma symbol AND SEE WHAT HAPPENS!