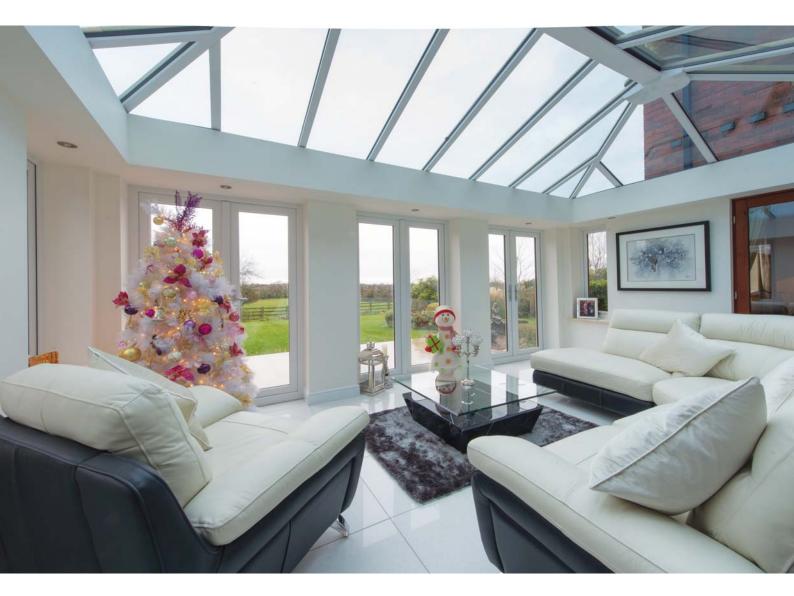

Affordable, luxurious extensions to your living space, that stay warm in the winter and cool in the summer.

Loggia is a modern building system that provides the best way to build the best rooms. It builds stunning extensions, replaces the traditional conservatory and makes orangeries affordable. The addition of a Loggia extension will improve the value of your home significantly more than a traditional conservatory, making it a sound financial investment too.

A unique building concept that creates beautiful extensions with revolutionary engineering and which harmonise perfectly with any home design.

Beautiful, comfortable rooms all year round, that add value to your home and everyday living.