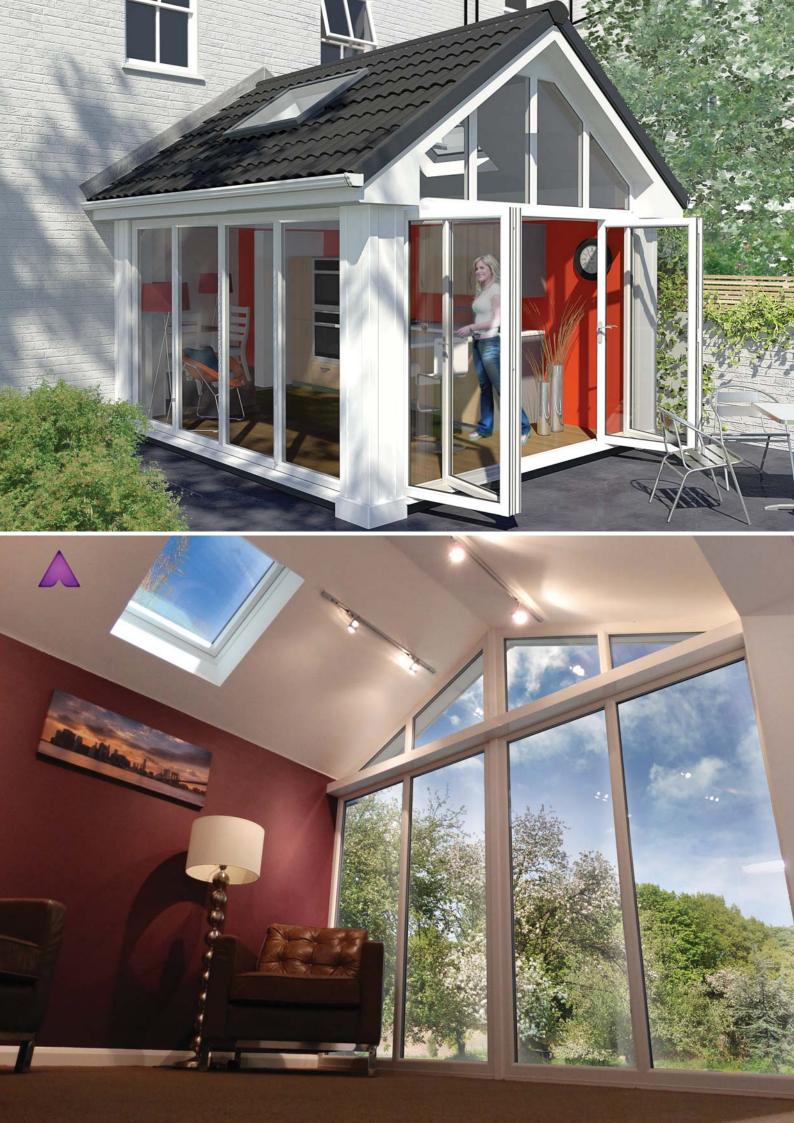

If you are looking to add more style to your lifestyle...

Nothing comes close to the Loggia Premium by Ultraframe. With its magnificent exterior, the first impression will be of superbly constructed elegance, and the lasting impression will be of an investment well made.

For a bespoke solution to adding light and space to your home, choose the Loggia Premium. The light, bright and airy interior will add a new dimension to your home and provide a seamless link between your home and garden.

## When your Loggia extension and home become as one!

Design options include multiple wide or narrow columns sitting on or off plinths, topped with the Classic Cornice outside, internally insulated with LivinRoom, warmed by radiant panel heaters and illuminated by Liv<u>in</u>Light.

Whether you're seeking a minimalist look or want to maximise the wow factor, you'll have every opportunity to create a stunning Loggia to suit your budget. Loggia Premium can also help you turn down the cost of winter heating. Loggia's integrated electric panel radiant heaters fit seamlessly in to the full height of the wide column corner and each one provides more than half the heat you'll need in winter, so you won't be floored by a big heating bill.