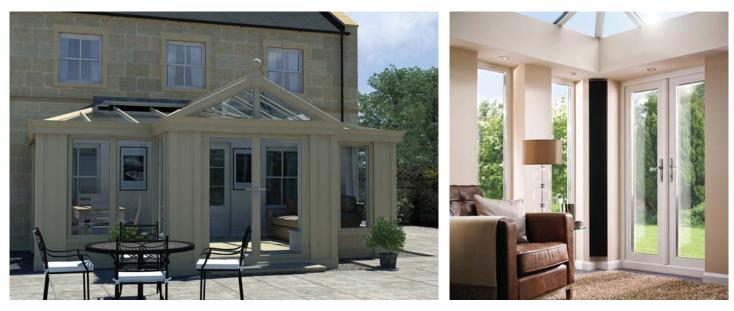

If you are looking to add more style to your lifestyle...

Nothing comes close to the Loggia Premium by Ultraframe. With its magnificent exterior, the first impression will be of superbly constructed elegance, and the lasting impression will be of an investment well made.

For a bespoke solution to adding light and space to your home, choose the Loggia Premium. The light, bright and airy interior will add a new dimension to your home and provide a seamless link between your home and garden.