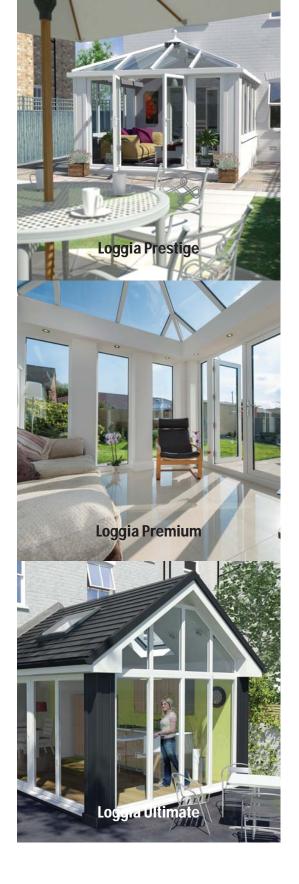

Loggia Prestige - Great value, great looks.

Options from a range of door and window types, low perimeter walls or elegant full height glazing – with Loggia Prestige the choice is yours.

A luxurious interior doesn't come more AFFORDABLE than this. We offer you a range of design options, each giving you the ability to improve the look and thermal performance of your home extension.

If you are looking to add more style to your lifestyle...

Nothing comes close to the Loggia Premium by Ultraframe. With its magnificent exterior, the first impression will be of superbly constructed elegance, and the lasting impression will be of an investment well made.

The Loggia Ultimate fuses all of the elements of a Loggia Premium with the Ultimate roofing solution creating a solid, vaulted plastered ceiling.

Once you've decided on a Loggia, you'll soon conclude that you couldn't have made a better choice.