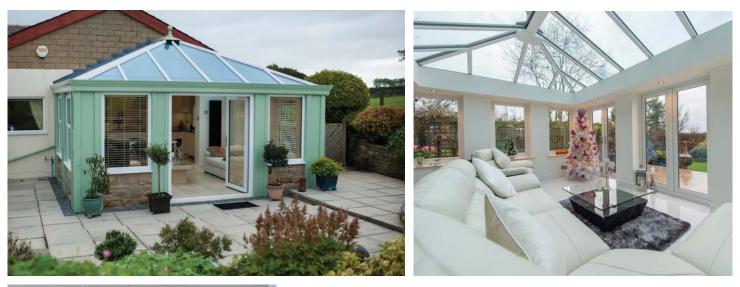

If you are looking to add more style to your lifestyle...

Nothing comes close to the Loggia Premium by Ultraframe. With its magnificent exterior, the first impression will be of superbly constructed elegance, and the lasting impression will be of an investment well made.

For a bespoke solution to adding light and space to your home, choose the Loggia Premium. The light, bright and airy interior will add a new dimension to your home and provide a seamless link between your home and garden.

Whether you're seeking a minimalist look or want to maximise the wow factor, you'll have every opportunity to create a stunning Loggia to suit your budget. Loggia Premium can also help you turn down the cost of winter heating. Loggia's integrated electric panel radiant heaters fit seamlessly in to the full height of the wide column corner and each one provides more than half the heat you'll need in winter, so you won't be floored by a big heating bill.