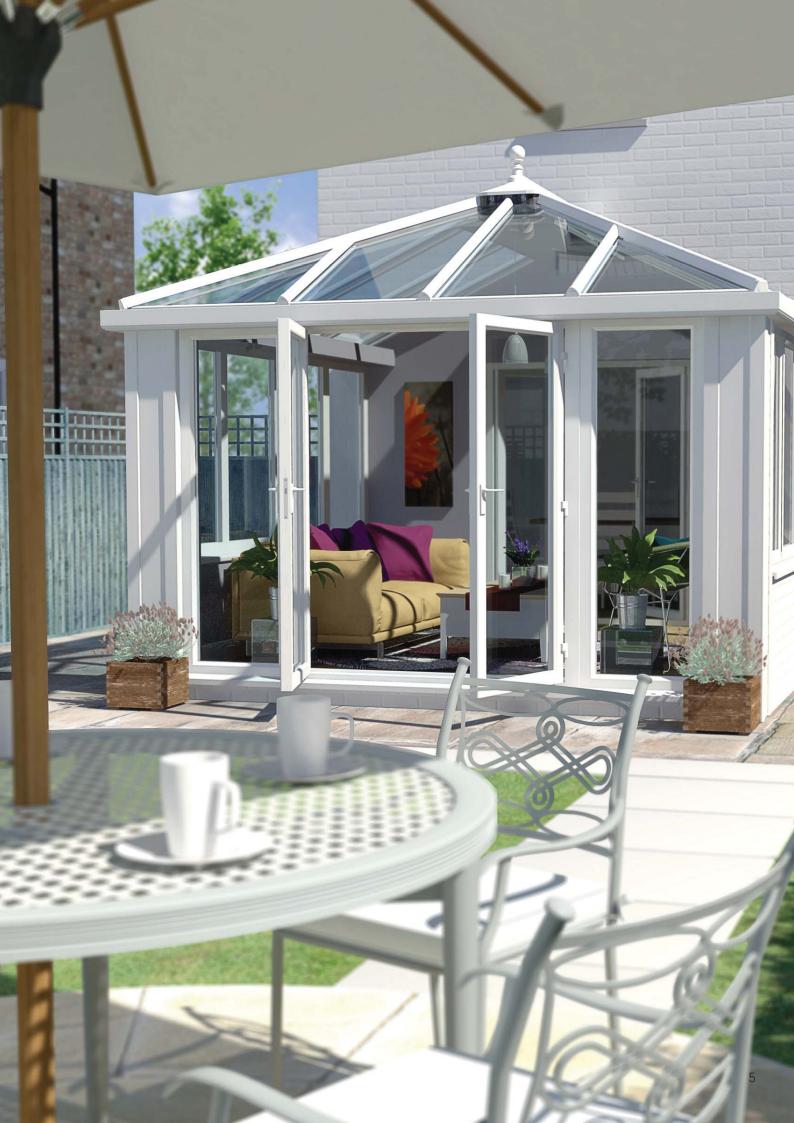

Loggia Prestige - Great value, great looks.

Options from a range of door and window types, low perimeter walls or elegant full height glazing – with Loggia Prestige the choice is yours.

A luxurious interior doesn't come more AFFORDABLE than this. We offer you a range of design options, each giving you the ability to improve the look and thermal performance of your home extension.

## Great value, great looks.

With Loggia Prestige the choice is definitely yours.

Loggia Prestige incorporates two Loggia narrow columns, Prestige insulating pelmet and Liv<u>in</u>Light, which together address the three main heat loss areas, transforming a conservatory into a thermally efficient Loggia extension. This will keep the room cooler in the summer and warmer in the winter, reducing your heating bills by up to 30% when compared to a standard conservatory. The Liv<u>in</u>Light itself allows a new range of lighting designs for your extension. This coupled with the option of downlighting in your Prestige insulated pelmet will make your extension inviting and welcoming in the evenings too.