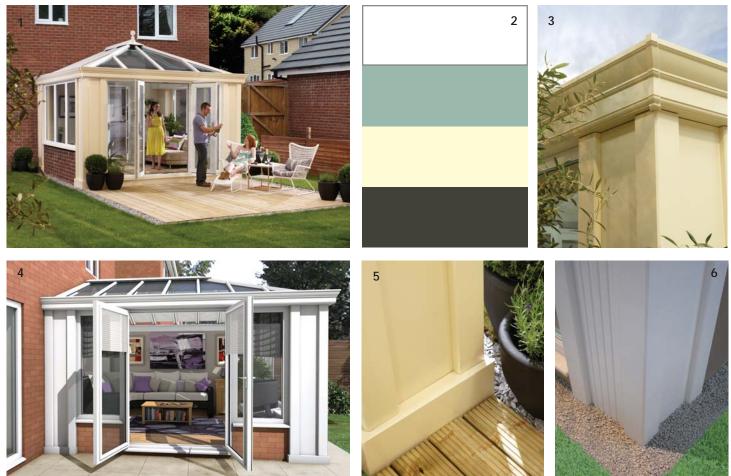

And naturally, the choice doesn't end there. We offer you an exceptional range of design options, each giving you the ability to stamp your own personality on almost every aspect.

## Enjoy the luxury of unrivalled choice

(see options, chart opposite to check which of these below apply to the Loggia of your choice)

- Depending on the look you choose, your columns can be wide or narrow, full height or sit on a low wall. They could also be situated at the rear corners too, against the wall of your home and inbetween frames on each side of door openings. The choice is yours.
- 2. You can choose from a distinctive Loggia colour palette of classic white, landmark green, pure cream, and urban grey to complement or contrast with your existing colour scheme. Consider bespoke colours too.
- 3. The addition of a Classic Cornice is a stunning option that can really add to the individual style to your new Loggia. The elaborate detailing adds height and presence and produces a spectacular impression of design finesse and inherent warmth.
- 4. There are a number of wall and glazing options. Enjoy a choice of French or bi-folding doors, full height glazing or window frames which sit on a dwarf wall. Factor in window design flexibility including frame options in casement style or vertical sliders, double or triple glazed.
- Additional detailing is available at the base of the full height Loggia columns, with a range of options to personalise your new living space and to harmonise with pathways and landscaping.
- 6. Choose from a simple elegant cladding infill or select the fluted infill for additional embellishment and more refined finish.