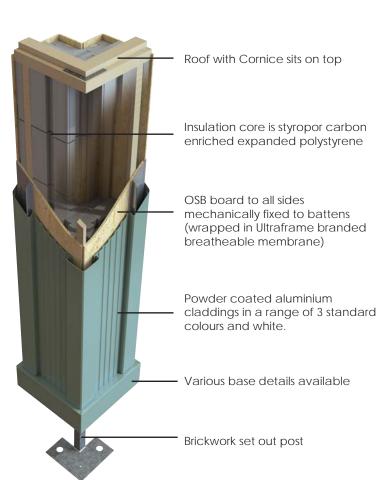

The Loggia Premium replaces masonry piers with super insulated Loggia columns, up to five times more thermally efficient than brick.

It replaces the costly cassette deck and lantern roof with the contemporary Ultraframe Classic Roof and delivers the same orangery look using the Liv<u>in</u>Room on the inside and the Classic Cornice on the outside. A better, warmer, less costly solution. The Loggia Premium incorporates the LivinRoom perimeter ceiling, which, as well as vastly improving the thermal properties of the Loggia, looks elegant inside. This gives you the striking orangery design but with far superior thermal performance than the traditional method of orangery delivery.

| LOGGIA COLUMNS                | Loggia<br>Prestige | Loggia<br>Premium | Loggia<br>Ultimate |
|-------------------------------|--------------------|-------------------|--------------------|
| Loggia small insulated column | Y                  | Y                 | Y                  |
| Loggia large insulated column | N                  | Y                 | Y                  |
| Fluted Panels                 | OPTIONAL           | OPTIONAL          | OPTIONAL           |
| Loggia column plinths         | N                  | Y                 | Y                  |
|                               |                    |                   |                    |