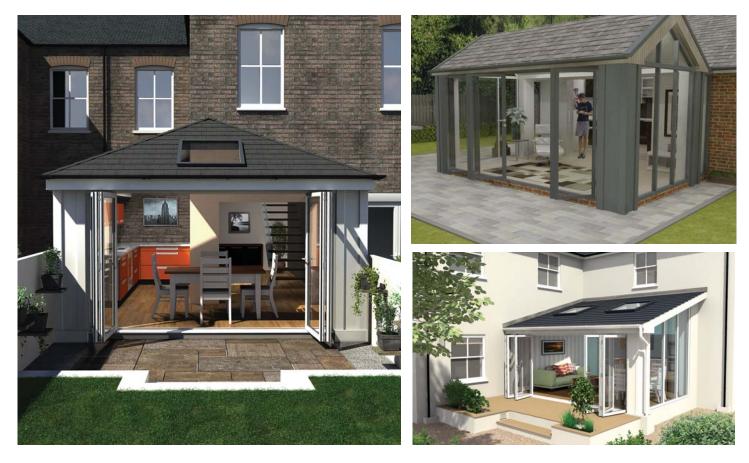

Perfect for those seeking an extension in total harmony with their home.

The vaulted ceiling gives your new living space an even more spacious feel that you will use all year round.

Where style and design meets engineering excellence.

The realROOF offers a magnificent vaulted plastered ceiling on the inside enhancing the feeling of space. It can be dressed on the outside with tiles or slates to exactly match those of your home.

Loggia Ultimate allows you to integrate huge sliding doors, Bifolding doors and whole elevations of glazing. This gives you total control of the design and layout of your new space, and as much light as you desire.

The Loggia Ultimate fuses all of the elements of a Loggia Premium with the Ultimate roofing solution creating a solid, vaulted plastered ceiling.

Once you've decided on a Loggia, you'll soon conclude that you couldn't have made a better choice.