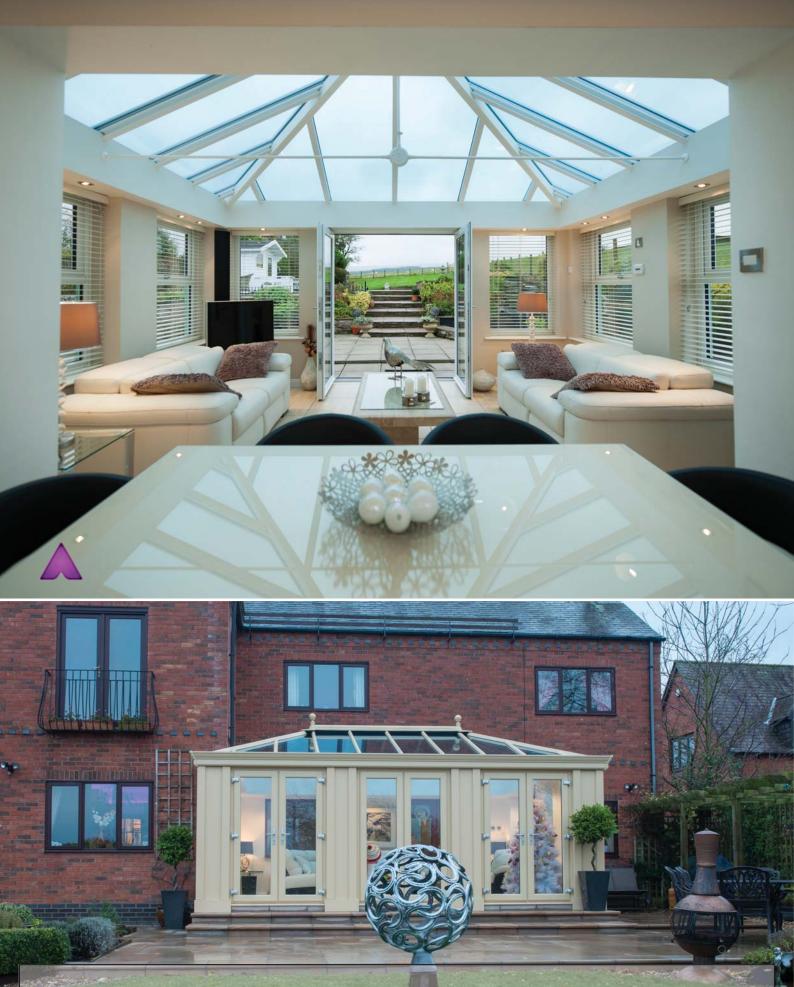

Loggia Prestige - Great value, great looks.

Options from a range of door and window types, low perimeter walls or elegant full height glazing – with Loggia Prestige the choice is yours.

A luxurious interior doesn't come more AFFORDABLE than this. We offer you a range of design options, each giving you the ability to improve the look and thermal performance of your home extension.

## Great value, great looks.

With Loggia Prestige the choice is definitely yours.

Loggia Prestige incorporates two Loggia narrow columns, Prestige insulating pelmet and Liv<u>in</u>Light, which together address the three main heat loss areas, transforming a conservatory into a thermally efficient Loggia extension. This will keep the room cooler in the summer and warmer in the winter, reducing your heating bills by up to 30% when compared to a standard conservatory. The Liv<u>in</u>Light itself allows a new range of lighting designs for your extension. This coupled with the option of downlighting in your Prestige insulated pelmet will make your extension inviting and welcoming in the evenings too.

Externally the Loggia Prestige is beautiful, enhancing any home. The Loggia columns together with the Prestige Cornice create a wonderful look and feel, that enhance old and new properties alike.

DOWNLOAD the AURASMA APP from the APP store. SEARCH 'Ultraframe' and select FOLLOW Hover your device over the images displaying the Aurasma symbol AND SEE WHAT HAPPENS!

## When your Loggia extension and home become as one!

Design options include multiple wide or narrow columns sitting on or off plinths, topped with the Classic Cornice outside, internally insulated with LivinRoom, warmed by radiant panel heaters and illuminated by Liv<u>in</u>Light.

The Loggia Premium replaces masonry piers with super insulated Loggia columns, up to five times more thermally efficient than brick.

It replaces the costly cassette deck and lantern roof with the contemporary Ultraframe Classic Roof and delivers the same orangery look using the Liv<u>in</u>Room on the inside and the Classic Cornice on the outside. A better, warmer, less costly solution. The Loggia Premium incorporates the LivinRoom perimeter ceiling, which, as well as vastly improving the thermal properties of the Loggia, looks elegant inside. This gives you the striking orangery design but with far superior thermal performance than the traditional method of orangery delivery.