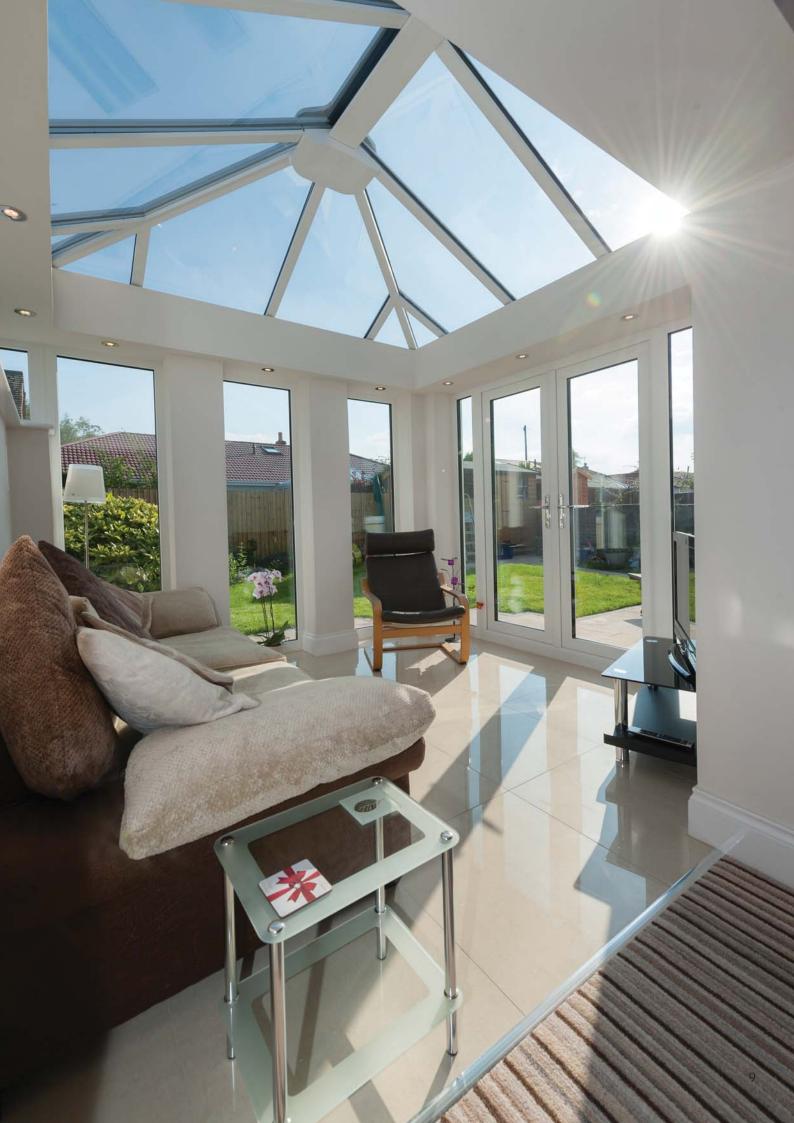

## Great value, great looks.

With Loggia Prestige the choice is definitely yours.

Loggia Prestige incorporates two Loggia narrow columns, Prestige insulating pelmet and Liv<u>in</u>Light, which together address the three main heat loss areas, transforming a conservatory into a thermally efficient Loggia extension. This will keep the room cooler in the summer and warmer in the winter, reducing your heating bills by up to 30% when compared to a standard conservatory. The Liv<u>in</u>Light itself allows a new range of lighting designs for your extension. This coupled with the option of downlighting in your Prestige insulated pelmet will make your extension inviting and welcoming in the evenings too.

Externally the Loggia Prestige is beautiful, enhancing any home. The Loggia columns together with the Prestige Cornice create a wonderful look and feel, that enhance old and new properties alike.

DOWNLOAD the AURASMA APP from the APP store. SEARCH 'Ultraframe' and select FOLLOW Hover your device over the images displaying the Aurasma symbol AND SEE WHAT HAPPENS!