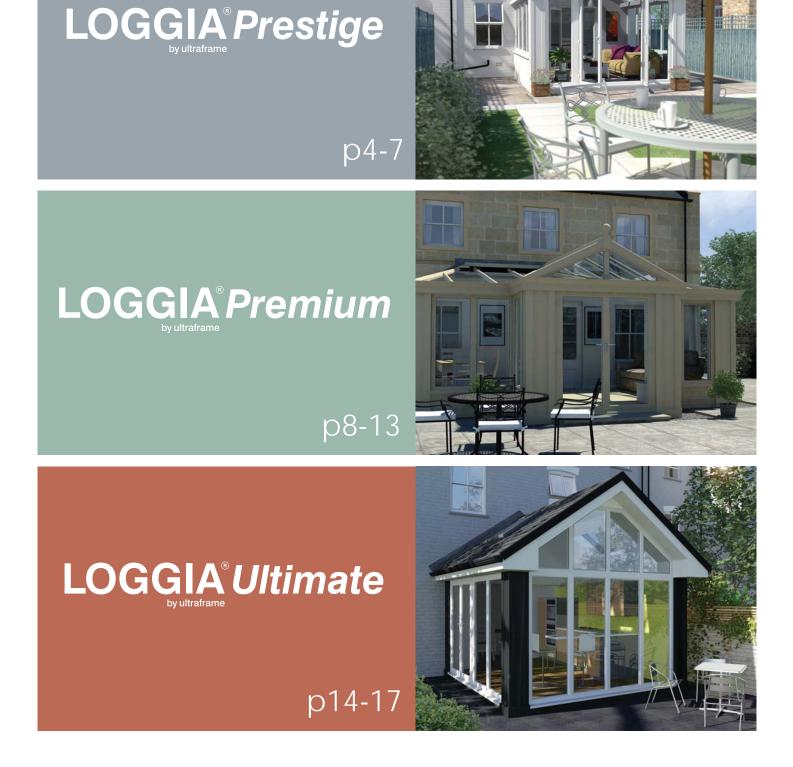

Loggia Prestige - Great value, great looks.

Options from a range of door and window types, low perimeter walls or elegant full height glazing – with Loggia Prestige the choice is yours.

A luxurious interior doesn't come more AFFORDABLE than this. We offer you a range of design options, each giving you the ability to improve the look and thermal performance of your home extension.

If you are looking to add more style to your lifestyle...

Nothing comes close to the Loggia Premium by Ultraframe. With its magnificent exterior, the first impression will be of superbly constructed elegance, and the lasting impression will be of an investment well made.

Perfect for those seeking an extension in total harmony with their home.

The vaulted ceiling gives your new living space an even more spacious feel that you will use all year round.

Where style and design meets engineering excellence.